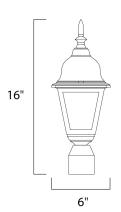

## **MEASUREMENTS**

DIMENSION : 6" W x 15.75" H x 6" Ext

HANGING WEIGHT : 2.5 lb

LAMPING

INPUT VOLTAGE : 120V

BULB : 1 x 60W Incandescent E26 Medium , 60W Total

BULB INCLUDED : (Not Included)

DIMMABLE : Yes