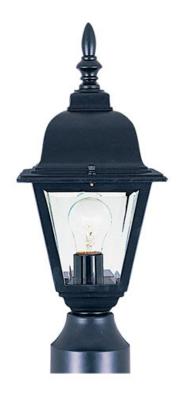

# PRODUCT DESCRIPTION

Maxim Lighting's commitment to both the residential lighting and the home building industries will assure you a product line focused on your basic lighting needs. With the Builder Cast collection you will find quality lighting that is well designed, well priced and readily available.

## **MEASUREMENTS**

DIMENSION : 6" W x 15.75" H x 6" Ext

HANGING WEIGHT : 2.5 lb

LAMPING

INPUT VOLTAGE : 120V

BULB : 1 x 60W Incandescent E26 Medium , 60W Total

BULB INCLUDED : (Not Included)

DIMMABLE : Yes

## GLASS

Clear CL

#### MATERIAL

Die Cast Aluminum